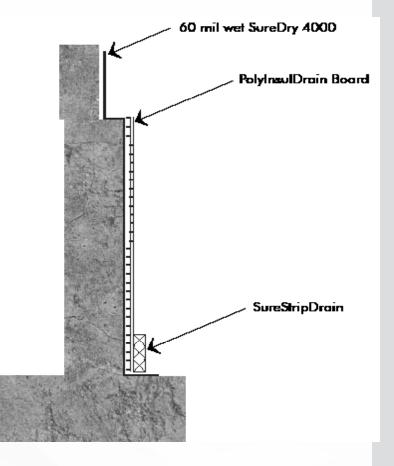

#### DESCRIPTION

Our SD Silver System is a two-layer waterproofing system consisting of SureDry 4000 membrane, our 1-1/4th SureDry PolyInsulDrain Board and our SureStripDrain (subsitute pipe and stone) foundation drain. The SD Silver System is our standard one system fits all waterproofing system. It's true grit will hold its own in extreme weather conditions, yet not break the bank in doing so. SureDry 4000 membrane provides full coverage waterproofing protection against water intrusions and our SureDry PolyInsulDrain Board relieves hydrostatic pressures, protects the membrane, and drains water across its entire surface, with our SureStripDrain (pipe and stone subsitute) assistaning in the water removal process. See our individual data sheets for more information.

### SYSTEM PRODUCT BREAKDOWN

Spray applied SureDry 4000 Waterproofing Membrane at 60 - mils wet

1-1/4th SureDry PolyInsulDrain Board: R-Value: 5.0 /// 120 GPH SureStripDrain (Pipe and Stone can be subsituted) #89 Mastic to be used to fill voids, tie holds, seam edges, overlaps, and penetration points.