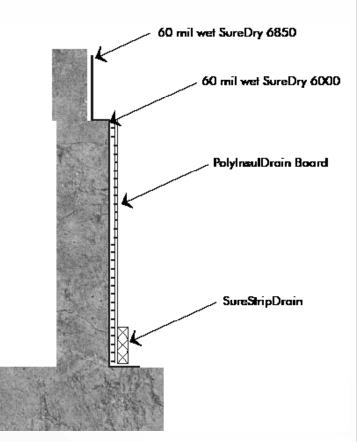

### DESCRIPTION

Our SD Platinum System is a multi-two-layer waterproofing system consisting of two membranes: for below grade line: our SureDry 6000 and for above grade line: our SureDry 6850. This system pairs with our SureDry 2-1/2 PolyInsulDrain Board and our SureStripDrain (pipe and stone subsitute) foundation drain. The SD Platinum System is our top tier system making residential foundations impenetrable to water and any acute weather conditions, while still being economically sensible for residential applications. Our SureDry 6000 provides our most rugged membrane for below grade line application. Our SureDry 6850 provides U.V. stable waterproofing for the above grade line membrane application. These 2 membranes in unison guarantee full coverage waterproofing protection against any and all water intrusions. Paired with our SureDry 2-1/2 PolyInsulDrain Board, it will relieve the hydrostatic pressures, protect the membrane, and give you max drainage of water across the it's entire surface with our SureStripDrain (pipe and stone subsitute) assisting in the process. Our SureDry PolyInsulDrain Board in 3-5/8th is also available for this system. See our individual data sheets for more information.

#### SYSTEM PRODUCT BREAKDOWN

Spray applied SureDry 6000 at 60 – mils wet for below grade line Spray applied SureDry 6850 at 60 – mils wet for above grade line 2-1/2 SureDry PolyInsulDrain Board: R-Value: 10.0 /// 240 GPH Available: 3-5/8th SureDry PolyInsulDrain Board: R-Value: 15.0 /// 340GPH

SureStripDrain (Pipe and Stone subsitute)

#89 Mastic to be used to fill voids, tie holds, seam edges, overlaps, and penetration points.